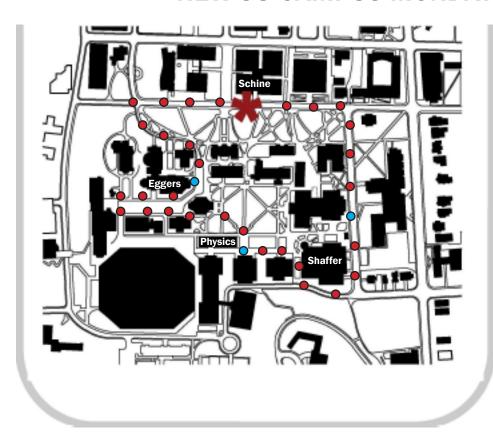

## **NEW SU CAMPUS MONDAY MILE!**

Exciting changes have come to the main campus Monday Mile route. A portion of the route was modified to accommodate upcoming construction projects near Archbold and the Carrier Dome.

The new route will continue on Sims Drive to the west side of Schaffer Hall, through the sculpture garden and will cross through the Orange Grove alongside the Quad.

Follow along the north side of the Physics building and from there, head toward Hendricks Chapel and follow the sidewalk along the north side of Steele and Heroy Halls.

Once you reach the Falk Complex turn back and follow the opposite sidewalk behind Eggers Hall. You'll connect to the original route behind Eggers and continue down Crouse Drive to Newhouse, where the route ends.

Looks for the new signage outside of Schine and at the blue distance markers.