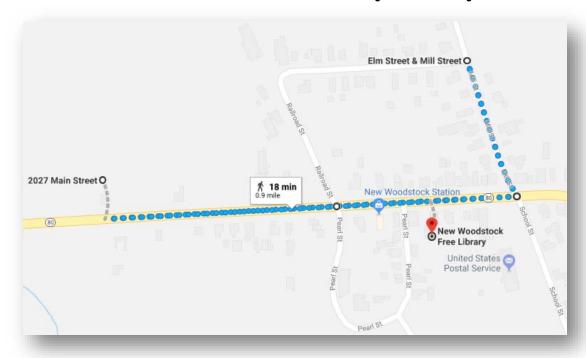

## **New Woodstock Free Library Monday Mile**

- 1. Start at New Woodstock Free Library
- 2. Head west on Main Street
- 3. At end of the sidewalk (2027 Main St.), turn around and head east on Main Street
- 4. Turn left at the intersection of Railroad and Main streets, cross at the crosswalk
- 5. Continue heading east on Main Street
- 6. Turn left at Mill Street and head north
- 7. At the end of the sidewalk at the corner of Mill and Elm streets, turn around
- 8. Head south on Mill Street and at the intersection of Mill and Main streets, turn right to continue down main street
- 9. At the intersection of Railroad and Main streets, turn left to cross at the crosswalk
- 10. Continue walking east on Main Street until you reach the library

View route on Google Maps: https://goo.gl/maps/cxgEvkF9GQ12