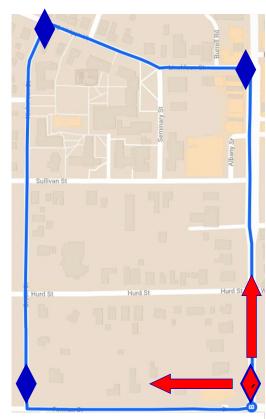

## Cazenovia Monday Mile

- 1. Start at Lakeland Park.
- 2. Cross the street to the corner of Albany and Forman streets.
- 3. Choose which direction to walk. There is signage to guide you no matter which way you choose!
- 4. 1 loop = 1 mile

This route is **accessible** for people of all abilities, and includes:

- Accessible parking at Lakeland Park
- Accessible facilities at Lakeland Park
- Sidewalks and crosswalks

Begin at the corner of Albany and Forman streets. Choose which way to walk.

Tour the beautiful Village of Cazenovia! This route features Cazenovia College, restaurants, cafes, and shops.